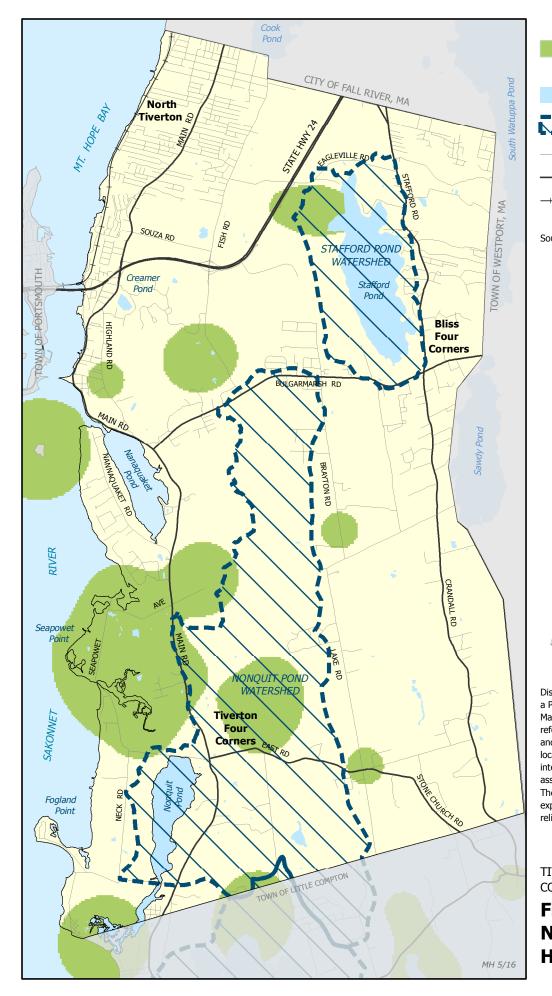

NATURAL HERITAGE AREAS

PONDS, OPEN WATER

RESERVOIR WATERSHED

SURFACE WATER

Disclaimer: This map is not the product of a Professional Land Survey. It was created by Mapping and Planning Services for general reference, informational, planning and guidance use, and is not a legally authoritative source as to the location of natural or manmade features. Proper interpretation of this map may require the assistance of appropriate professional services. The Town of Tiverton or MPS makes no warranty, express or implied, related to the spatial accuracy, reliability, completeness, or currentness of this map.

TIVERTON COMPREHENSIVE COMMUNITY PLAN

Figure 4-4 NATURAL HERITAGE AREAS